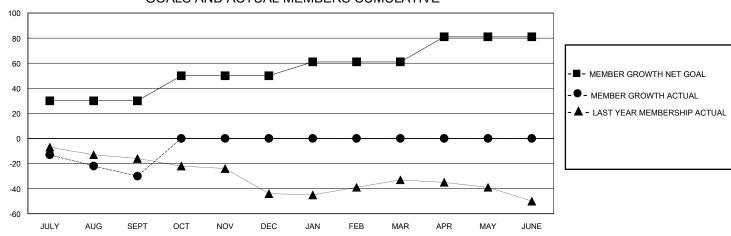

## GOALS AND ACTUAL MEMBERS CUMULATIVE

| DROPPED CLUBS: 0 |    | 9 CLUBS OF 46 ADDED 1 OR MORE<br>NEW MEMBERS | GENDER DISTRIBUTION  MALE 855 (60.38%)  FEMALE 560 (39.55%) |  |  |
|------------------|----|----------------------------------------------|-------------------------------------------------------------|--|--|
| DROPPED MEMBERS  |    |                                              |                                                             |  |  |
| DECEASED         | 8  | CLICK HERE FOR CUMULATIVE                    | TOTAL FAMILY UNIT MEMBERS                                   |  |  |
| CLUB CANCELLED 0 |    | MEMBERSHIP DATA                              | FAMILY MEMBERS PAYING HALF                                  |  |  |
| OTHER            | 38 |                                              | DUES                                                        |  |  |
| TOTAL            | 46 |                                              |                                                             |  |  |